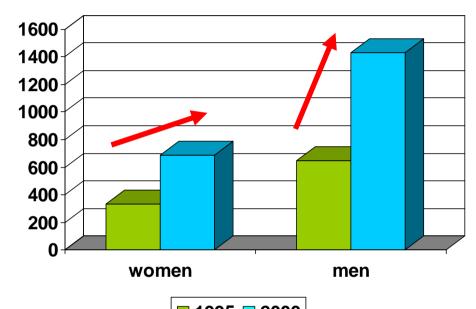

### **Coronary Angiographies**

1995 vs. 2000

CA capacity was expanded and the number of angios more than doubled. Nevertheless, the men clearly benefited more (+121.2%) than the women, despite the fact that women had received only half as many angios as men to begin with.