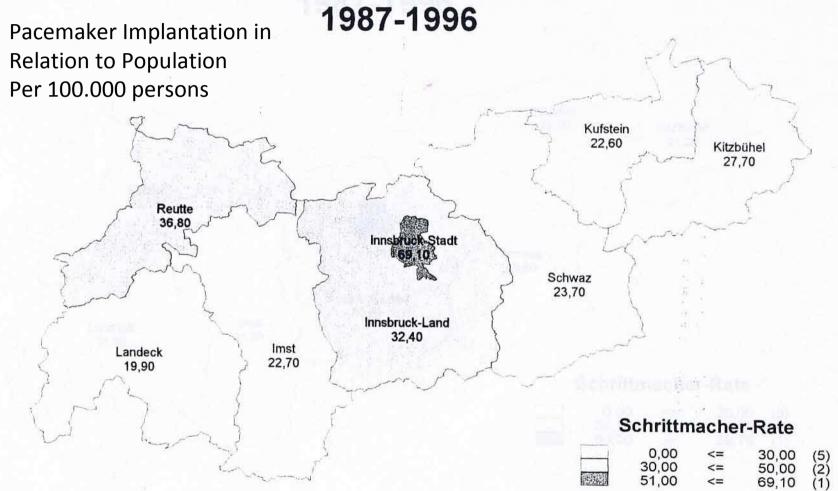

#### Pacemaker Implantation in Relation to Population

### Bevölkerungsbezogene Schrittmacherrate pro 100.000 Personen

**Table 15 Pacemaker Implantation** in relation to population 1987-1996 (per 100.000 persons)

Tab 15 Bevölkerungsbezogene Schrittmacherrate 1987-1996 (pro 100.000 Personen)

| county<br>Bezirk |     |            | Gesc    | Summe |         |         |     |         |         |
|------------------|-----|------------|---------|-------|---------|---------|-----|---------|---------|
|                  | fem | nale weibl | ich     | male  | männlid | ch      | SM  | Bev.    | SM-Rate |
|                  | SM  | Bev.       | SM-Rate | SM    | Bev.    | SM-Rate |     |         |         |
| Innsbruck Stadt  | 375 | 638443     | 58,7    | 450   | 555295  | 81,0    | 825 | 1193738 | 69,1    |
| Imst             | 52  | 238534     | 21,8    | 55    | 233164  | 23,6    | 107 | 471698  | 22,7    |
| Innsbruck Land   | 217 | 714591     | 30,4    | 238   | 689676  | 34,5    | 455 | 1404267 | 32,4    |
| Kitzbühel        | 59  | 281499     | 21,0    | 92    | 262719  | 35,0    | 151 | 544218  | 27,7    |
| Kufstein         | 96  | 435568     | 22,0    | 96    | 413556  | 23,2    | 192 | 849124  | 22,6    |
| Landeck          | 37  | 207377     | 17,8    | 44    | 200338  | 22,0    | 81  | 407716  | 19,9    |
| Reutte           | 53  | 151163     | 35,1    | 56    | 144951  | 38,6    | 109 | 296114  | 36,8    |
| Schwaz           | 68  | 349036     | 19,5    | 95    | 338514  | 28,1    | 163 | 687550  | 23,7    |