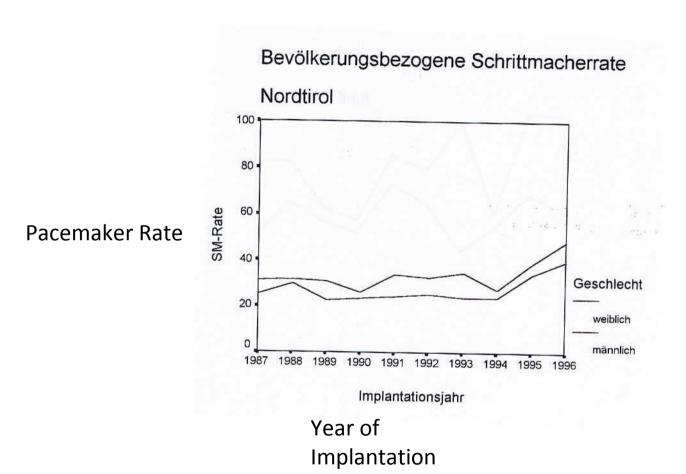

### Table 1 North Tyrol

Pacemaker Implantation over 10 years; Gender Distribution

Tab 1
Nordtirol
Schrittmacherimplantationen über 10 Jahre
Geschlechtsverteilung

| T EX     |                    | Gesc  | Sur      | Summe        |        |        |  |
|----------|--------------------|-------|----------|--------------|--------|--------|--|
| 1        | female<br>weiblich |       | ma<br>mä | le<br>nnlich |        |        |  |
| ImplJahr | Anzahl             | Zeil% | Anzahl   | Zeil%        | Anzahl | Zeil%  |  |
| 1987     | 85                 | 43,8% | 109      | 56,2%        | 194    | 100,0% |  |
| 1988     | 104                | 48,6% | 110      | 51,4%        | 214    | 100,0% |  |
| 1989     | 84                 | 45,2% | 102      | 54,8%        | 186    | 100,0% |  |
| 1990     | 93                 | 52,2% | 85       | 47,8%        | 178    | 100,0% |  |
| 1991     | 91                 | 44,4% | 114      | 55,6%        | 205    | 100,0% |  |
| 1992     | 91                 | 46,0% | 107      | 54,0%        | 198    | 100,0% |  |
| 1993     | 89                 | 42,4% | 121      | 57,6%        | 210    | 100,0% |  |
| 1994     | 82                 | 47,1% | 92       | 52,9%        | 174    | 100,0% |  |
| 1995     | 115                | 46,6% | 132      | 53,4%        | 247    | 100,0% |  |
| 1996     | 123                | 44,4% | 154      | 55,6%        | 277    | 100,0% |  |
| Summe    | 957                | 45,9% | 1126     | 54,1%        | 2083   | 100,0% |  |